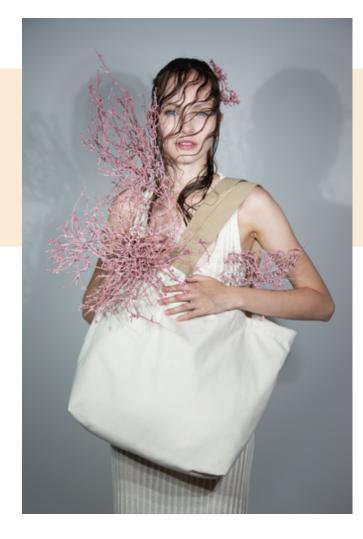

# Large recycled flat-bottomed shopping bag

- Large shopping bag made from recycled materials.
- Large 4.25-cm wide strap handles for greater comfort.
- Inner pocket with zip fastening for added storage and security.

Cotton/polyester. Black night colour 67% cotton / 20% polyester/ 3% other fibers. Ecume color 75% cotton / 22% polyester/ 3% other fibers. Backpack made of recycled cotton and recycled polyester. The 60-cm handles with their 4.25-cm wide ribbon are designed for more comfort. The inner zipped pocket enables you to securely store your keys and phone.

# KI5204 Large recycled flat-bottomed shopping bag

## KI5204 Large recycled flat-bottomed shopping bag